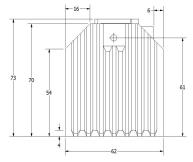

| Parameter              | Units    | Value       |
|------------------------|----------|-------------|
| Functional Capacity    | gal (L)  | 1410 (5337) |
| Total Capacity         | gal (L)  | 1929 (7302) |
| Treatment Capacity     | GPD      | 500 -800    |
| Freeboard              | in (cm)  | 12 (30.5)   |
| Nominal Wall Thickness | in (cm)  | .625 (1.58) |
| Length                 | in (cm)  | 123 (312)   |
| Width                  | in (cm)  | 62 (157)    |
| Total Tank Height      | in (cm)  | 73 (185)    |
| Inlet Height (Invert)  | in (cm)  | 59 (149)    |
| Outlet Height (Invert) | in (cm)  | 56 (142)    |
| Invert Drop            | in (cm)  | 3 (7.62)    |
| Weight                 | lbs (kg) | 1050 (476)  |
| Compartments           | ****     | 3           |
| Pretreatment Volume    | gal (L)  | 500 (1892)  |
| Treatment Volume       | gal (L)  | 680 (2574)  |
| Clarifier Volume       | gal (L)  | 230 (870)   |
| Maximum Burial Depth   | in (cm)  | 24 (61)     |
| Minimum Burial Depth   | in (cm)  | 9 (23)      |

**TOP VIEW** 

SIDE VIEW

**END VIEW** 

Updated: 12/10/2012