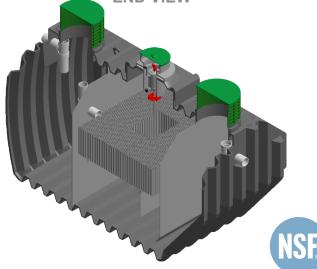

n (cm)  | 12 (30.5)   |
| Nominal Wall Thickness | in (cm)  | .625 (1.58) |
| Length                 | in (cm)  | 123 (312)   |
| Width                  | in (cm)  | 62 (157)    |
| Total Tank Height      | in (cm)  | 73 (185)    |
| Inlet Height (Invert)  | in (cm)  | 59 (149)    |
| Outlet Height (Invert) | in (cm)  | 56 (142)    |
| Invert Drop            | in (cm)  | 3 (7.62)    |
| Weight                 | lbs (kg) | 1050 (476)  |
| Compartments           | ****     | 3           |
| Pretreatment Volume    | gal (L)  | 500 (1892)  |
| Treatment Volume       | gal (L)  | 680 (2574)  |
| Clarifier Volume       | gal (L)  | 230 (870)   |
| Maximum Burial Depth   | in (cm)  | 24 (61)     |
| Minimum Burial Depth   | in (cm)  | 9 (23)      |



**TOP VIEW** 



SIDE VIEW



**END VIEW** 



Updated: 12/10/2012