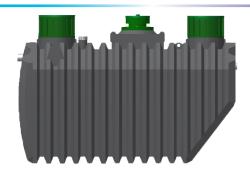

## Jet J-500-800PLT

The Jet J-500-800PLT plastic tank offers a light weight alternative to the standard concrete Jet treatment system. The PLT series tanks offer variable treatment capacity from 500 to 800 gallons per day. The PLT series tanks are rotational molded out of light weight, polyethylene material to offer a seamless tank with maximum strength and durability. The PLT series tanks are easy to transport and install in the most difficult site conditions and are locally supported by Jet's global network of trained and certified distributors.