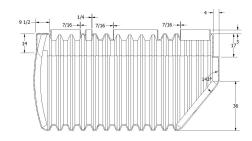

| Parameter              | Units    | Value       |
|------------------------|----------|-------------|
| Functional Capacity    | gal (L)  | 1410 (5337) |
| Total Capacity         | gal (L)  | 1929 (7302) |
| Treatment Capacity     | GPD      | 500 -800    |
| Freeboard              | in (cm)  | 12 (30.5)   |
| Nominal Wall Thickness | in (cm)  | .625 (1.58) |
| Length                 | in (cm)  | 123 (312)   |
| Width                  | in (cm)  | 62 (157)    |
| Total Tank Height      | in (cm)  | 73 (185)    |
| Inlet Height (Invert)  | in (cm)  | 59 (149)    |
| Outlet Height (Invert) | in (cm)  | 56 (142)    |
| Invert Drop            | in (cm)  | 3 (7.62)    |
| Weight                 | lbs (kg) | 1050 (476)  |
| Compartments           | ****     | 3           |
| Pretreatment Volume    | gal (L)  | 500 (1892)  |
| Treatment Volume       | gal (L)  | 680 (2574)  |
| Clarifier Volume       | gal (L)  | 230 (870)   |
| Maximum Burial Depth   | in (cm)  | 24 (61)     |
| Minimum Burial Depth   | in (cm)  | 9 (23)      |

**TOP VIEW** 

SIDE VIEW

**END VIEW** 

Updated: 12/10/2012