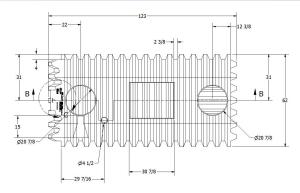

| Parameter              | Units    | Value       |
|------------------------|----------|-------------|
| Functional Capacity    | gal (L)  | 1410 (5337) |
| Total Capacity         | gal (L)  | 1929 (7302) |
| Treatment Capacity     | GPD      | 500 -800    |
| Freeboard              | in (cm)  | 12 (30.5)   |
| Nominal Wall Thickness | in (cm)  | .625 (1.58) |
| Length                 | in (cm)  | 123 (312)   |
| Width                  | in (cm)  | 62 (157)    |
| Total Tank Height      | in (cm)  | 73 (185)    |
| Inlet Height (Invert)  | in (cm)  | 59 (149)    |
| Outlet Height (Invert) | in (cm)  | 56 (142)    |
| Invert Drop            | in (cm)  | 3 (7.62)    |
| Weight                 | lbs (kg) | 1050 (476)  |
| Compartments           | ****     | 3           |
| Pretreatment Volume    | gal (L)  | 500 (1892)  |
| Treatment Volume       | gal (L)  | 680 (2574)  |
| Clarifier Volume       | gal (L)  | 230 (870)   |
| Maximum Burial Depth   | in (cm)  | 24 (61)     |
| Minimum Burial Depth   | in (cm)  | 9 (23)      |

**TOP VIEW** 

SIDE VIEW

**END VIEW** 

Updated: 12/10/2012